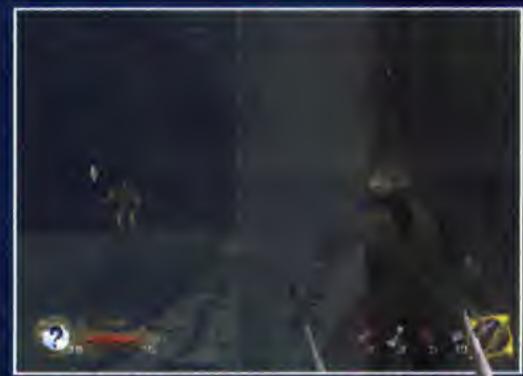

ATH ASSAS

Your Ninja has the ability to sense the emotions of people nearby. This is indicated on screen by the Ki meter, which shows you if the person is aware of your presence, and how far away they are.

Using the Ki meter, it's easy to locate and creep up on opponents. The best way of doing this is sticking to the rooftops, with the aid of a grappling hook, and spying on your enemies.

The question mark in the bottom left indicates the guard's state of mind.

Stick to the walls, just like in a gai starring someone called Solid Snake.

### FROM SHADOW TO SHADOW Enemies will engage in combat if they spot you. You can perform a number of different sword attacks with the aid of simple combos, sideways dashes and backflips can also help in battle. Best of all is the stealth attack. If you creep up on your enemy,